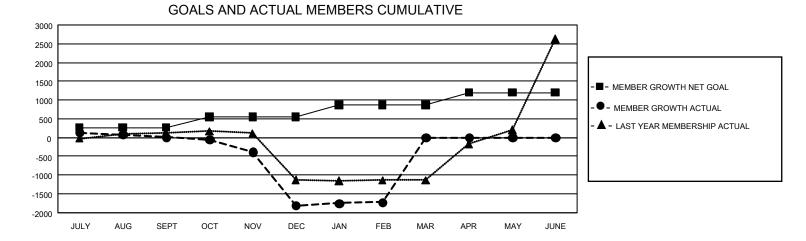

## GMT Constitutional Area 6, Group M

REPORT DOES NOT INCLUDE CLUBS IN UNDISTRICTED AREAS.

| Clubs                 |               |           |               | Members               |                        |                         |                                                    |  |  |
|-----------------------|---------------|-----------|---------------|-----------------------|------------------------|-------------------------|----------------------------------------------------|--|--|
| RESULTS FOR 2019-2020 |               |           |               | RESULTS FOR 2019-2020 |                        |                         |                                                    |  |  |
| QUARTER               | NEW CLUB GOAL | NEW CLUBS | DROPPED CLUBS | QUARTER MEMI          | BER GROWTH NET<br>GOAL | MEMBER GROWTH<br>ACTUAL | DROPPED<br>MEMBERS ACTUAL<br>(including transfers) |  |  |
| JULY/AUG/SEPT         | 18            | 13        | 2             | JULY/AUG/SEPT         | 795                    | 513                     | 461                                                |  |  |
| OCT/NOV/DEC           | 18            | 1         | 30            | OCT/NOV/DEC           | 855                    | 709                     | 2,065                                              |  |  |
| JAN/FEB/MAR           | 12            | 0         | 2             | JAN/FEB/MAR           | 960                    | 383                     | 182                                                |  |  |
| APR/MAY/JUNE          | 12            | 0         | 0             | APR/MAY/JUNE          | 990                    | 0                       | 0                                                  |  |  |