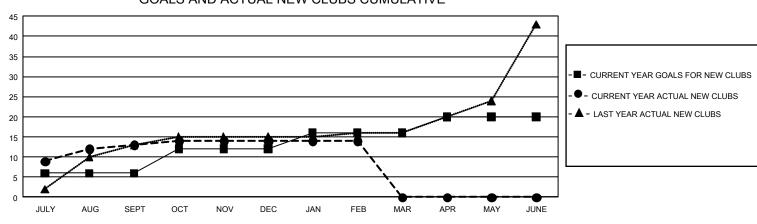

## GMT Constitutional Area 6, Group M

REPORT DOES NOT INCLUDE CLUBS IN UNDISTRICTED AREAS.

| Clubs                 |               |           |               | Members               |                        |                         |                                                    |  |  |
|-----------------------|---------------|-----------|---------------|-----------------------|------------------------|-------------------------|----------------------------------------------------|--|--|
| RESULTS FOR 2019-2020 |               |           |               | RESULTS FOR 2019-2020 |                        |                         |                                                    |  |  |
| QUARTER               | NEW CLUB GOAL | NEW CLUBS | DROPPED CLUBS | QUARTER MEMI          | BER GROWTH NET<br>GOAL | MEMBER GROWTH<br>ACTUAL | DROPPED<br>MEMBERS ACTUAL<br>(including transfers) |  |  |
| JULY/AUG/SEPT         | 18            | 13        | 2             | JULY/AUG/SEPT         | 795                    | 513                     | 461                                                |  |  |
| OCT/NOV/DEC           | 18            | 1         | 30            | OCT/NOV/DEC           | 855                    | 709                     | 2,065                                              |  |  |
| JAN/FEB/MAR           | 12            | 0         | 2             | JAN/FEB/MAR           | 960                    | 383                     | 182                                                |  |  |
| APR/MAY/JUNE          | 12            | 0         | 0             | APR/MAY/JUNE          | 990                    | 0                       | 0                                                  |  |  |